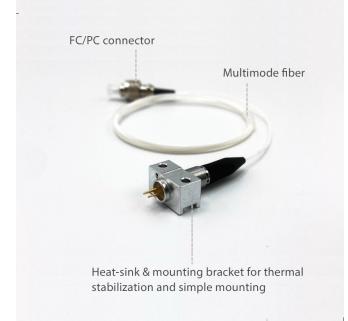

### 405NM-300MW-MMF Product Overview

This Fabry-Perot laser is offered in a coaxial fiber-coupled package.

This laser is coupled to 105 µm multi-mode fiber, NA 0.22, and terminated with an FC/PC connector. (Other options are available; inquire for options and details).

#### FIBER SPECIFICATIONS

- Fiber Type: Multi-Mode Fiber
- Fiber Core: 105 µm
- N.A.: 0.22
- Fiber Length: >80 cm
- Fiber Connector: FC/PC (Other Types Available; Inquire)