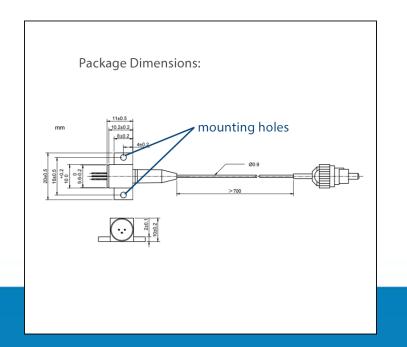

### 405NM-300MW-MMF Product Overview

This Fabry-Perot laser is offered in a coaxial fiber-coupled package.

This laser is coupled to 105 µm multi-mode fiber, NA 0.22, and terminated with an FC/PC connector. (Other options are available; inquire for options and details).

#### FIBER SPECIFICATIONS

- Fiber Type: Multi-Mode Fiber
- Fiber Core: 105 µm
- N.A.: 0.22
- Fiber Length: >80 cm
- Fiber Connector: FC/PC (Other Types Available; Inquire)