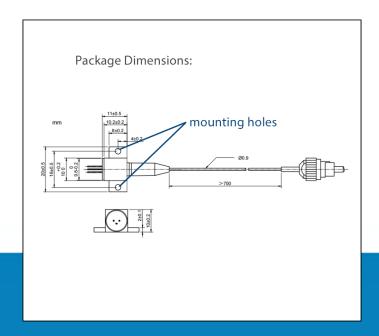

## 405NM-450MW-MMF Product Overview

This Fabry-Perot laser is offered in a coaxial fiber-coupled package.

This laser is coupled to 105  $\mu$ m multi-mode fiber, NA 0.22, and terminated with an FC/PC connector. (Other options are available; inquire for options and details).

## FIBER SPECIFICATIONS

• Fiber Type: Multi-Mode Fiber

Fiber Core: 105 μm

N.A.: 0.22

• Fiber Length: >80 cm

• Fiber Connector: FC/PC (Other Types Available; Inquire)