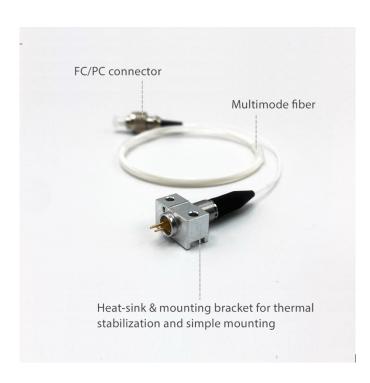

# 405nm, 450mW Coaxial Laser Diode Multi-Mode Fiber with FC/PC Connector

## 405NM-450MW-MMF Product Overview

This Fabry-Perot laser is offered in a coaxial fiber-coupled package.

This laser is coupled to 105  $\mu$ m multi-mode fiber, NA 0.22, and terminated with an FC/PC connector. (Other options are available; inquire for options and details).

## FIBER SPECIFICATIONS

• Fiber Type: Multi-Mode Fiber

Fiber Core: 105 μm

N.A.: 0.22

• Fiber Length: >80 cm

• Fiber Connector: FC/PC (Other Types Available; Inquire)