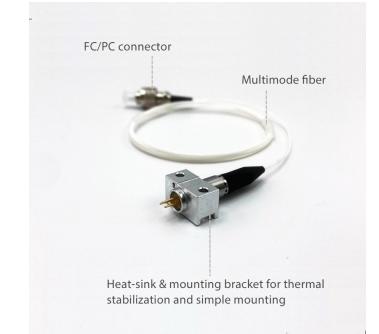

## 445NM-1000MW-MMF Product Overview

This Fabry-Perot laser is offered in a coaxial fiber-coupled package.

This laser is coupled to 105 µm multi-mode fiber, NA 0.22, and terminated with an FC/PC connector. (Other options are available; inquire for options and details).

### **FIBER SPECIFICATIONS**

- Fiber Type: Multi-Mode Fiber
- Fiber Core: 105 µm
- N.A.: 0.22
- Fiber Length: >80 cm
- Fiber Connector: FC/PC (Other Types Available; Inquire)