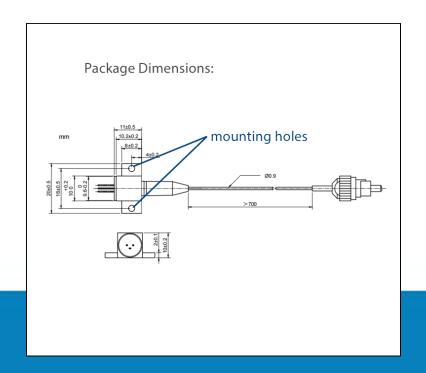

## 445NM-1000MW-MMF Product Overview

This Fabry-Perot laser is offered in a coaxial fiber-coupled package.

This laser is coupled to 105 µm multi-mode fiber, NA 0.22, and terminated with an FC/PC connector. (Other options are available; inquire for options and details).

### **FIBER SPECIFICATIONS**

- Fiber Type: Multi-Mode Fiber
- Fiber Core: 105 µm
- N.A.: 0.22
- Fiber Length: >80 cm
- Fiber Connector: FC/PC (Other Types Available; Inquire)