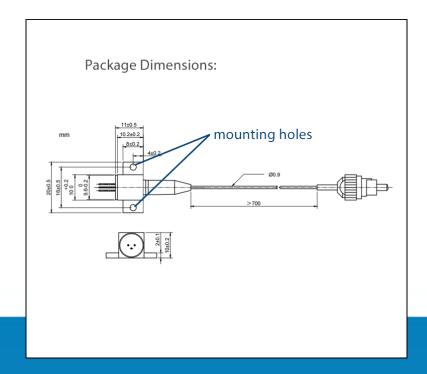

## 465NM-2000MW-MMF Product Overview

This Fabry-Perot laser is offered in a coaxial fiber-coupled package.

This laser is coupled to 105  $\mu$ m multi-mode fiber, NA 0.22, and terminated with an FC/PC connector. (Other options are available; inquire for options and details).

## **FIBER SPECIFICATIONS**

• Fiber Type: Multi-Mode Fiber

Fiber Core: 105 μm

N.A.: 0.22

• Fiber Length: >80 cm

• Fiber Connector: FC/PC (Other Types Available; Inquire)