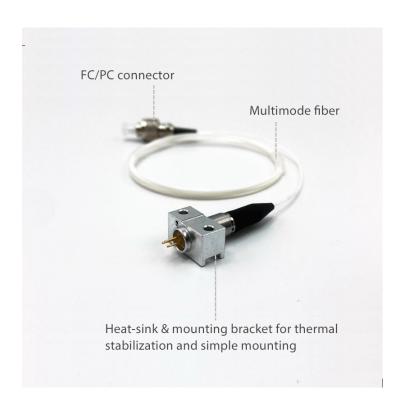

## 465NM-2000MW-MMF Product Overview

This Fabry-Perot laser is offered in a coaxial fiber-coupled package.

This laser is coupled to 105  $\mu$ m multi-mode fiber, NA 0.22, and terminated with an FC/PC connector. (Other options are available; inquire for options and details).

## **FIBER SPECIFICATIONS**

• Fiber Type: Multi-Mode Fiber

Fiber Core: 105 μm

N.A.: 0.22

• Fiber Length: >80 cm

• Fiber Connector: FC/PC (Other Types Available; Inquire)