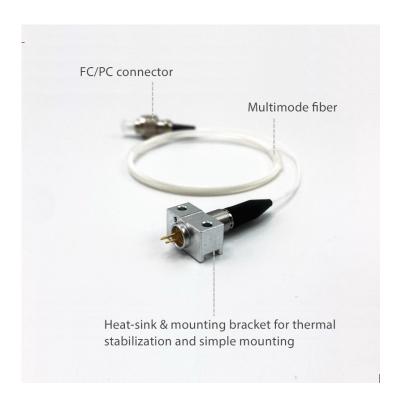

#### 520NM-800MW-MMF Product Overview

This Fabry-Perot laser is offered in a coaxial fiber-coupled package.

This laser is coupled to 105  $\mu$ m multi-mode fiber, NA 0.22, and terminated with an FC/PC connector. (Other options are available; inquire for options and details).

#### **FIBER SPECIFICATIONS**

• Fiber Type: Multi-Mode Fiber

• Fiber Core: 105 μm

N.A.: 0.22

• Fiber Length: >80 cm

• Fiber Connector: FC/PC (Other Types Available; Inquire)