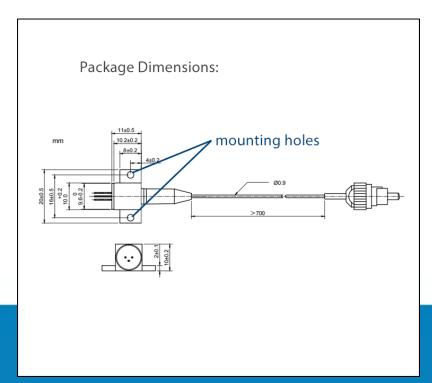

#### 520NM-800MW-MMF Product Overview

This Fabry-Perot laser is offered in a coaxial fiber-coupled package.

This laser is coupled to 105  $\mu$ m multi-mode fiber, NA 0.22, and terminated with an FC/PC connector. (Other options are available; inquire for options and details).

#### **FIBER SPECIFICATIONS**

• Fiber Type: Multi-Mode Fiber

• Fiber Core: 105 μm

N.A.: 0.22

• Fiber Length: >80 cm

• Fiber Connector: FC/PC (Other Types Available; Inquire)