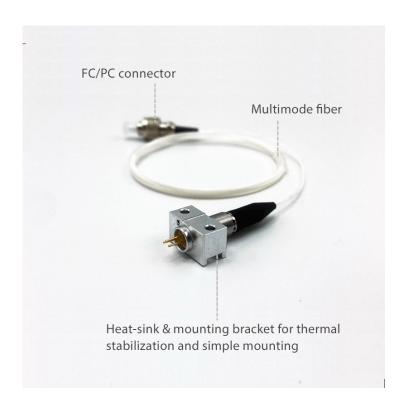

## 658NM-100MW-MMF Product Overview

This Fabry-Perot laser is offered in a coaxial fiber-coupled package. The laser is mounted in a heat-sink bracket that allows for multiple mounting options.

This laser is coupled to 105  $\mu$ m multi-mode fiber, NA 0.22, and terminated with an FC/PC connector. (Other options are available; inquire for options and details).

## **FIBER SPECIFICATIONS**

• Fiber Type: Multi-Mode Fiber

• Fiber Core: 105 μm

N.A.: 0.22

• Fiber Length: >80 cm

• Fiber Connector: FC/PC (Other Types Available; Inquire)