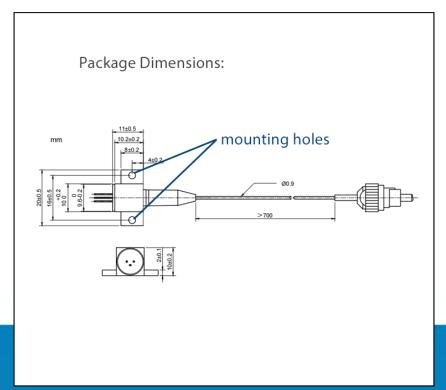

## 658NM-100MW-MMF Product Overview

This Fabry-Perot laser is offered in a coaxial fiber-coupled package. The laser is mounted in a heat-sink bracket that allows for multiple mounting options.

This laser is coupled to 105  $\mu$ m multi-mode fiber, NA 0.22, and terminated with an FC/PC connector. (Other options are available; inquire for options and details).