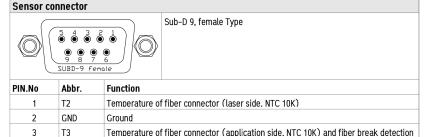

## GENERAL SPECIFICATIONS

- Fiber Core: 400 μm ±2%
- Cladding: 480 μm ±2%
- Protective Tubing: Stainless Steel with PVC Coating, OD 6.4 mm
- NA: 0.22 ±0.02
- · Fiber Length: 500 cm
- · Features Mode Stripping and Passive Connector Cooling
- Connector Temperature Sensors (10 kΩ Thermistors)
- · Fiber Breakage Sensor
- Sensor Connector: 9-Pin D-sub, female
- Termination: Termination: HP-SMA, Cu-alloy, Free Standing Fiber Tip

Part Number: fiber-667

This full-featured high power fiber patch cord is idea for applications where the utmost security and reliability is required. The HP-SMA connectors include passive heat-sinking, and each connector also contains a  $10k\Omega$  NTC temperature sensor. The patch cord also includes a fiber-breakage sensor. These electrical connections are accessible via the 9-pin D-sub (female) connector. At 5 meters length, this patch cable is suitable for a wide range of application environments.