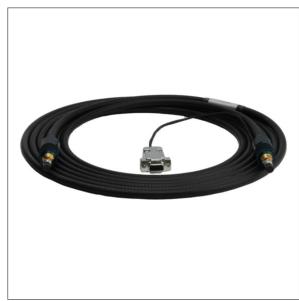

## 400µm High Power Optical Fiber Patch Cable, 5 Meter With Breakage Sensor

Part Number: fiber-667

This full-featured high power fiber patch cord is idea for applications where the utmost security and reliability is required. The HP-SMA connectors include passive heat-sinking, and each connector also contains a  $10k\Omega$  NTC temperature sensor. The patch cord also includes a fiber-breakage sensor. These electrical connections are accessible via the 9-pin D-sub (female) connector. At 5 meters length, this patch cable is suitable for a wide range of application environments.