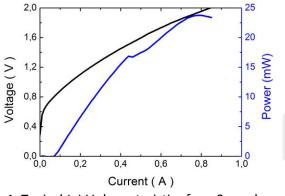

## **Typical characteristics:**

Fig. 1. Typical *L-I-V* characteristics for a 2 mm laser.

Brolis semiconductors Ltd. Moletu pl. 73, Vilnius, Lithuania Company code: 302653782 VAT No.: LT100006634513 Nordea Bank Finland Plc Lithuania branch Bank code: 21400 SWIFT: NDEALT2X