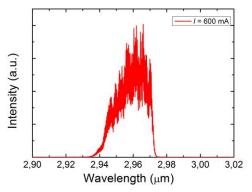

|
| Ridge width               | μm    | 3    | 4    | 5    |
| Threshold current         | mA    | 65   | 70   | 90   |
| Operating current         | mA    | 0    |      | 800  |
| Operating voltage @ 0.5 A | V     | 1    | 1.3  | 2    |
| Peak output power**       | mW    | 17   | 22   | 28   |
| Center wavelength @ 0.5 A | nm    | 2940 | 2960 | 3050 |
| Spectral bandwidth        | nm    |      | 5 nm |      |
| Wavelength tuning         | nm/mA | 0.1  | 0.15 | 0.2  |

<sup>\*</sup>Exceeding maximum operating ratings can lead to permanent damage to the device! This can adversely affect device performance or lead to complete failure.

\*\* Per single facet, no coatings applied (as-cleaved).

## **Typical characteristics:**



Fig. 1. Typical *L-I-V* characteristics for a 2 mm laser.





Brolis semiconductors Ltd. Moletu pl. 73, Vilnius, Lithuania Company code: 302653782 VAT No.: LT100006634513 Nordea Bank Finland Plc Lithuania branch Bank code: 21400 SWIFT: NDEALT2X

IBAN: LT82 2140 0300 0274 4629 (USD) LT88 2140 0300 0265 6542 (EUR) LT90 2140 0300 0256 8818 (LTL)

Brolis semiconductors Ltd.

Moletu pl. 73, LT-14259 Vilnius, Lithuania Phone: +370 611 18430 Email: info@brolis-semicon.com http://www.brolis-semicon.com





Brolis semiconductors Ltd.

LT-14259 Vilnius, Lithuania Phone: +370 611 18430 Email: info@brolis-semicon.com http://www.brolis-semicon.com

Moletu pl. 73,

Fig.3. Registered 2D far-field profile. Drive current is 800 mA.

Brolis semiconductors Ltd. Moletu pl. 73, Vilnius, Lithuania Company code: 302653782 VAT No.: LT100006634513 Nordea Bank Finland Pl