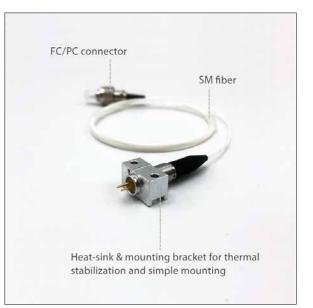

# 445nm, 30mW Fiber-Coupled Laser Diode

SM Fiber, FC/PC Connector

#### **FIBER SPECIFICATIONS**

- Fiber Type: Single Mode Fiber
- Fiber Core: 3 µm
- N.A.: 0.12
- Fiber Length: >80 cm
- Fiber Connector: FC/PC (Other Types Available; Inquire)