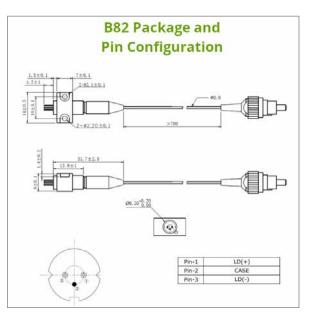

#### **FIBER SPECIFICATIONS**

- Fiber Type: Single Mode Fiber
- Fiber Core: 3 µm
- N.A.: 0.12
- Fiber Length: >80 cm
- Fiber Connector: FC/PC (Other Types Available; Inquire)

#### **ELECTRICAL SPECIFICATIONS**

- Threshold Current: 20 mA (typ)
- Operating Current: 120 mA (typ)
- Operating Voltage: 6.0 V (typ)
- Max LD Reverse Voltage: 2.0 V