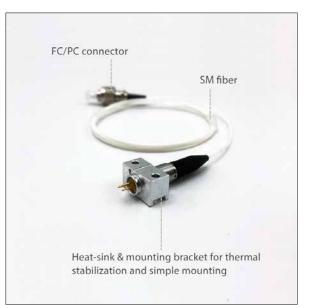

# 445nm, 100mW Fiber-Coupled Laser Diode

9µm SMF-28 Fiber, FC/PC Connector

### **FIBER SPECIFICATIONS**

- Fiber Type: Single Mode SMF-28 Fiber
- Fiber Core: 9 µm
- N.A.: 0.12
- Fiber Length: >80 cm
- Fiber Connector: FC/PC (Other Types Available; Inquire)