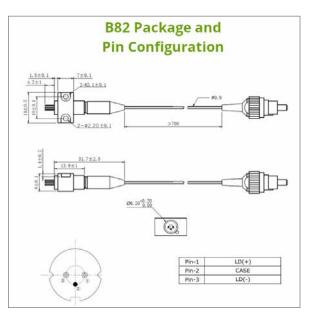

### **FIBER SPECIFICATIONS**

- Fiber Type: Single Mode SMF-28 Fiber
- Fiber Core: 9 µm
- N.A.: 0.12
- Fiber Length: >80 cm
- Fiber Connector: FC/PC (Other Types Available; Inquire)

#### **ELECTRICAL SPECIFICATIONS**

- Threshold Current: 25 mA (typ)
- Operating Current: 140 mA (typ)
- Operating Voltage: 6.0 V (typ)
- Max LD Reverse Voltage: 2.0 V